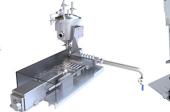

# STICKPACK MULTILANE MACHINE BY300

pneumatic membrane valve doser for liquids

## **SPECIFICATIONS**

BY machine is indicated to form, fill and seal three side stickpacks from 7 lanes to 1 lane, depending on stick's width. Standard version is available from 17mm and 7 lanes to 45 mm and 3 lanes. BY model is driven by pneumatic motion and designed for small and medium production runs suitable for dosing powders, granulates, solids, liquids and pasty products depending on additional accessories. It can also be used as pharmaceutical equipment. This very compact, modular and robust model is provided with touch screen and PLC panel, an intuitive configuration user guide that contents statistical data, alarms and help information.