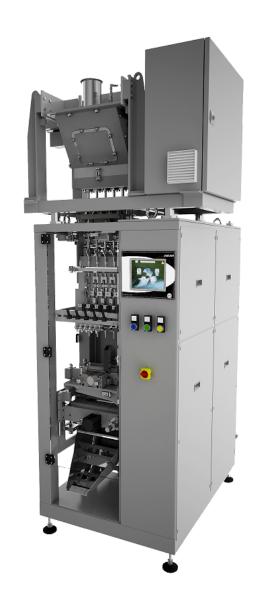

# STICKPACK MULTILANE MACHINE BY300

pneumatic membrane valve doser for liquids

## **SPECIFICATIONS**

BY machine is indicated to form, fill and seal three side stickpacks from 7 lanes to 1 lane, depending on stick's width. Standard version is available from 17mm and 7 lanes to 45 mm and 3 lanes. BY model is driven by pneumatic motion and designed for small and medium production runs suitable for dosing powders, granulates, solids, liquids and pasty products depending on additional accessories. It can also be used as pharmaceutical equipment. This very compact, modular and robust model is provided with touch screen and PLC panel, an intuitive configuration user guide that contents statistical data, alarms and help information.