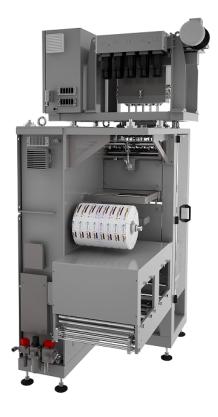

## **SPECIFICATIONS**

BY machine is indicated to form, fill and seal three side stickpacks from 7 lanes to 1 lane, depending on stick's width. Standard version is available from 17mm and 7 lanes to 45 mm and 3 lanes. BY model is driven by pneumatic motion and designed for small and medium production runs suitable for dosing powders, granulates, solids, liquids and pasty products depending on additional accessories. It can also be used as pharmaceutical equipment. This very compact, modular and robust model is provided with touch screen and PLC panel, an intuitive configuration user guide that contents statistical data, alarms and help information.