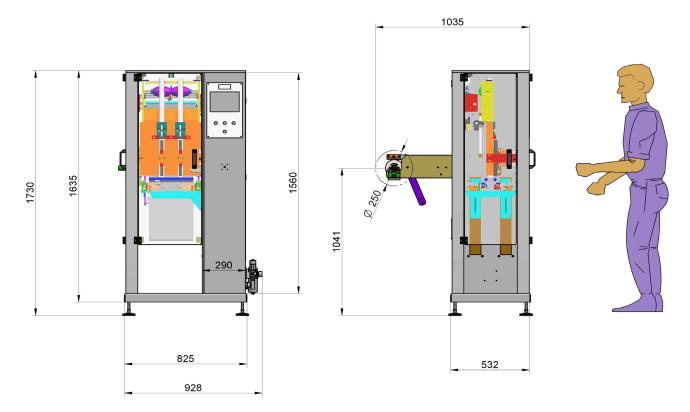

## **SPECIFICATIONS**

BY machine is indicated to form, fill and seal three side stickpacks from 7 lanes to 1 lane, depending on stick's width. Standard version is available from 17mm and 7 lanes to 45 mm and 3 lanes. BY model is driven by pneumatic motion and designed for small and medium production runs suitable for dosing powders, granulates, solids, liquids and pasty products depending on additional accessories. It can also be used as pharmaceutical equipment. This very compact, modular and robust model is provided with touch screen and PLC panel, an intuitive configuration user guide that contents statistical data, alarms and help information.

|                         | 3 Lanes | 3 Lanes                                        | 4 Lanes | 5 Lanes | 6 Lanes | 7 Lanes |  |
|-------------------------|---------|------------------------------------------------|---------|---------|---------|---------|--|
| Max. width (mm)         | 45      | 37                                             | 30      | 23      | 20      | 17      |  |
| Min. width (mm)         |         | 17                                             |         |         |         |         |  |
| Max. length (mm)        |         | 200                                            |         |         |         |         |  |
| Min. length (mm)        |         | 30                                             |         |         |         |         |  |
| Max. reel diametre (mm) |         | 300                                            |         |         |         |         |  |
| Max. reel width (mm)    |         | 300                                            |         |         |         |         |  |
| Core (mm)               |         | 70/75                                          |         |         |         |         |  |
| Output (Sachet/minute)  | 150     | 150                                            | 200     | 250     | 300     | 350     |  |
| Dimensions (mm)         |         | 1.044x928x1.730                                |         |         |         |         |  |
| Weight (Kg)             |         | 450                                            |         |         |         |         |  |
| Noise (dB)              |         | >70                                            |         |         |         |         |  |
| Electrical Data         | 220     | 220, 400, 440, Vac/ 2Ph+N+PE / 50,60Hz 7,5Kwts |         |         |         |         |  |
| Compressed Air          |         | 6/7 bar - 550 Lts/min.                         |         |         |         |         |  |
|                         |         |                                                |         |         |         |         |  |