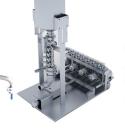

## **SPECIFICATIONS**

BY machine is indicated to form, fill and seal three side stickpacks from 7 lanes to 1 lane, depending on stick's width. Standard version is available from 17mm and 7 lanes to 45 mm and 3 lanes. BY model is driven by pneumatic motion and designed for small and medium production runs suitable for dosing powders, granulates, solids, liquids and pasty products depending on additional accessories. It can also be used as pharmaceutical equipment. This very compact, modular and robust model is provided with touch screen and PLC panel, an intuitive configuration user guide that contents statistical data, alarms and help information.