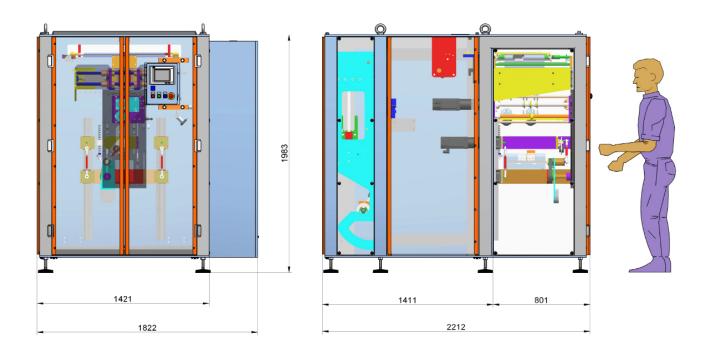

|                         | 4 Lanes | 5 Lanes                                        | 6 Lanes | 7 Lanes | 8 Lanes | 10 Lanes |  |
|-------------------------|---------|------------------------------------------------|---------|---------|---------|----------|--|
| Max. width (mm)         | 100     | 80                                             | 65      | 55      | 50      | 40       |  |
| Min. width (mm)         |         | 40                                             |         |         |         |          |  |
| Max. length (mm)        |         | 200                                            |         |         |         |          |  |
| Min. length (mm)        |         | 50                                             |         |         |         |          |  |
| Max. reel diametre (mm) |         | 500                                            |         |         |         |          |  |
| Max. reel width (mm)    |         | 800                                            |         |         |         |          |  |
| Core (mm)               |         | 70/75                                          |         |         |         |          |  |
| Output (Sachet/minute)  | 200     | 250                                            | 300     | 350     | 400     | 500      |  |
| Dimensions (mm)         |         | 1.822x2.212x2.000                              |         |         |         |          |  |
| Weight (Kg)             |         | 1.400                                          |         |         |         |          |  |
| Noise (dB)              |         | >70                                            |         |         |         |          |  |
| Electrical Data         | 220     | 220, 400, 440, Vac/ 3Ph+N+PE / 50,60Hz 7,5Kwts |         |         |         |          |  |
| Compressed Air          |         | 6/7 bar - 1.000 Lts/min.                       |         |         |         |          |  |