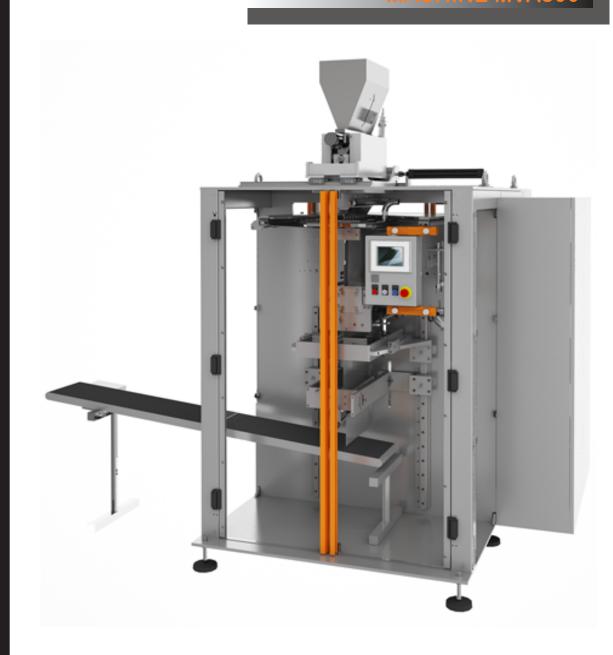

# MULTILANE SACHET MACHINE MVA800

volumetric sliding doser for granulates

filling system for solids

pneumatic rotary valve doser for pasty products

pneumatic membrane valve doser for liquids

auger filling system for powders

## **SPECIFICATIONS**

Innova MVA forms, fills and seals 4 side sealed sachets. It is indicated for monodoses which require high quality sealing and big production outputs. It is a very compact machine with all components covered, what allows the machine pressurization and therefore avoid external contamination. It is driven by mechanical motion servo and controlled by industrial PC, giving big advantages in maintenance, local connectivity or assistance via web. Very flexible on formats, it is capable to form sachets with three different compartments already pre-cutted. It has very friendly use and allows to change sachet length through touch screen.