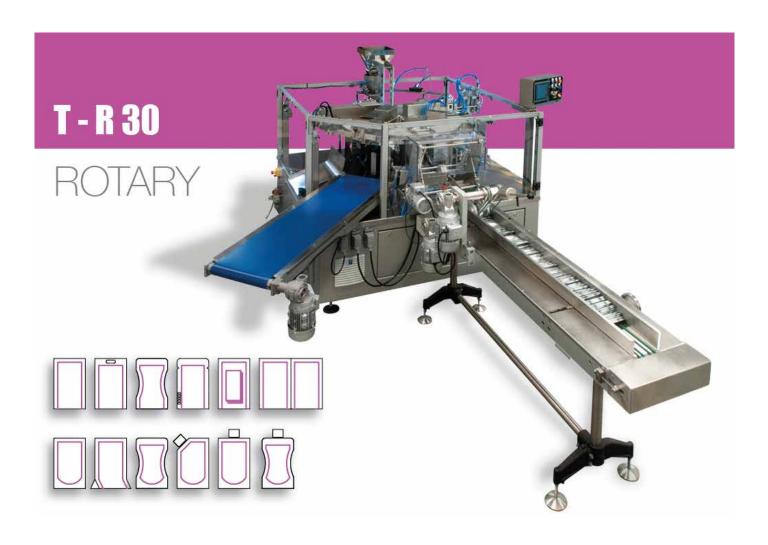

## **General description**

The T-R 30 is a Pick-Fill-Seal 8 Station Machine with Versatile Rotary Technology. This machine features Next generation technology, providing multiple pouch shape packaging solutions to many industries.

The T-R 30 Machine is Sturdy and Compact, Operator Friendly, Easy-to-clean and Maintain.

The High Precision Machine is controlled through a PLC, with the latest synchronised motion Servo System.

| Rotary Serie                 | T- R 30 Rotary Serie                           |
|------------------------------|------------------------------------------------|
| Technical Data               |                                                |
| Production (packs/minute)    | 30 - 60                                        |
| Dimensions: (width x lenght) |                                                |
| • Minimum                    | 90 x 100                                       |
| - Maximum                    | 300 x 400                                      |
| Volume c.c. (In each sachet) | 150 to 3000                                    |
| Consumption                  | 3.5 Kw*                                        |
| Voltage                      | 380 V - Three - phase - Neutral + Ground 50 Hz |
| Coil Size:                   | By means of belt conveyor                      |
| Maximum diameter             |                                                |
| Maximum width                |                                                |
| Core diameter                |                                                |
| Machine dimensions           | 1700 x 1700 x 1000*                            |
| Weight                       | 750 to 1000 Basic Bagger                       |
| Operators                    | 1                                              |