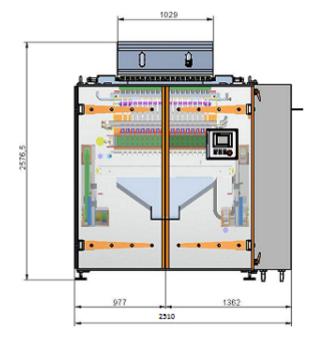

|                         | 12lanes                                        | 14 lanes | 17 lanes | 22 lanes | 24 lanes | 30 lanes |
|-------------------------|------------------------------------------------|----------|----------|----------|----------|----------|
| Max. width (mm)         | 45                                             | 37       | 30       | 23       | 20       | 17       |
| Min. width (mm)         | 40                                             |          |          |          |          |          |
| Max. length (mm)        | 200                                            |          |          |          |          |          |
| Min. length (mm)        | 50                                             |          |          |          |          |          |
| Max. reel diametre (mm) | 500                                            |          |          |          |          |          |
| Max. reel width (mm)    | 1200                                           |          |          |          |          |          |
| Core (mm)               | 150                                            |          |          |          |          |          |
| Output (Sachet/minute)  | 600                                            | 700      | 850      | 1.100    | 1.200    | 1.500    |
| Dimensions (mm)         | 2.510x2.230x2.200                              |          |          |          |          |          |
| Weight (Kg)             | 2.100                                          |          |          |          |          |          |
| Noise level (dB)        | >70                                            |          |          |          |          |          |
| Electrical data         | 220, 400, 440, Vac/ 3Ph+N+PE / 50,60Hz 7,5Kwts |          |          |          |          |          |
| Compressed air          | 6/7 bar - 1.200 Lts/min.                       |          |          |          |          |          |
|                         |                                                |          |          |          |          |          |