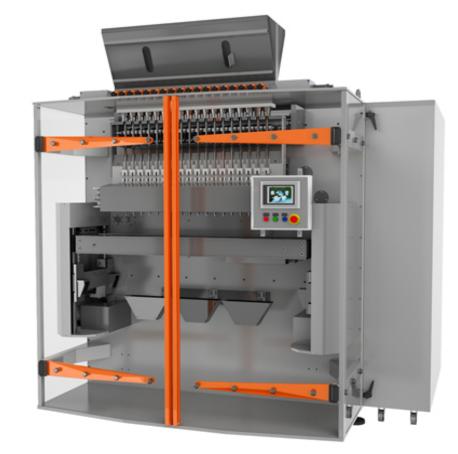

# **SPECIFICATIONS**

SP1200 machine is a multilane equipment designed to form, fill and seal stickpacks that offers a range from 12 lanes to 30 lanes depending on stickpack width. It is suitable for high production outputs up to 1.500 sticks/ minute. It is a last generation equipment driven by brushless servomotors, built in a closed main frame including the unwinder area that avoids the dust entry. The SP1200 model is adapted to dose sugar or other type of crystallised granulated products from food sector.

#### TECHNOLOGY

Main drive systems powered by brushless servomotors

Touch screen panel and **PLC** control

Low maintenance and friendly use