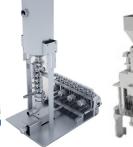

# **SPECIFICATIONS**

SP1200 machine is a multilane equipment designed to form, fill and seal stickpacks that offers a range from 12 lanes to 30 lanes depending on stickpack width. It is suitable for high production outputs up to 1.500 sticks/ minute. It is a last generation equipment driven by brushless servomotors, built in a closed main frame including the unwinder area that avoids the dust entry. The SP1200 model is adapted to dose sugar or other type of crystallised granulated products from food sector.