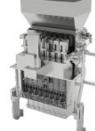

# **SPECIFICATIONS**

SP1200 machine is a multilane equipment designed to form, fill and seal stickpacks that offers a range from 12 lanes to 30 lanes depending on stickpack width. It is suitable for high production outputs up to 1.500 sticks/ minute. It is a last generation equipment driven by brushless servomotors, built in a closed main frame including the unwinder area that avoids the dust entry. The SP1200 model is adapted to dose sugar or other type of crystallised granulated products from food sector.