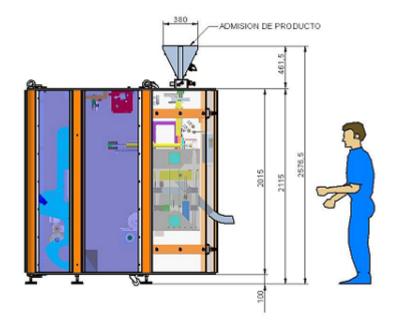

|                         | 12lanes                                        | 14 lanes | 17 lanes | 22 lanes | 24 lanes | 30 lanes |
|-------------------------|------------------------------------------------|----------|----------|----------|----------|----------|
| Max. width (mm)         | 45                                             | 37       | 30       | 23       | 20       | 17       |
| Min. width (mm)         | 40                                             |          |          |          |          |          |
| Max. length (mm)        | 200                                            |          |          |          |          |          |
| Min. length (mm)        | 50                                             |          |          |          |          |          |
| Max. reel diametre (mm) | 500                                            |          |          |          |          |          |
| Max. reel width (mm)    | 1200                                           |          |          |          |          |          |
| Core (mm)               | 150                                            |          |          |          |          |          |
| Output (Sachet/minute)  | 600                                            | 700      | 850      | 1.100    | 1.200    | 1.500    |
| Dimensions (mm)         | 2.510x2.230x2.200                              |          |          |          |          |          |
| Weight (Kg)             | 2.100                                          |          |          |          |          |          |
| Noise level (dB)        | >70                                            |          |          |          |          |          |
| Electrical data         | 220, 400, 440, Vac/ 3Ph+N+PE / 50,60Hz 7,5Kwts |          |          |          |          |          |
| Compressed air          | 6/7 bar - 1.200 Lts/min.                       |          |          |          |          |          |
|                         |                                                |          |          |          |          |          |