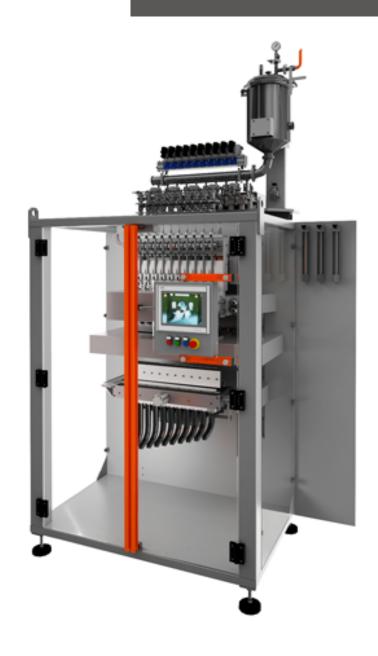

# **MULTILANE STICKPACK MACHINE SP600**

volumetric slidina doser for granulates

filling system for solids

pneumatic rotary valve doser for pasty products

auger filling system for powders

## **SPECIFICATIONS**

SP machine is indicated to form, fill and seal high quality three side seal stickpack. It is an equipment built on a closed main frame except the unwinder area, capable of producing sticks from 15mm and 15 lanes till 45mm and 6 lanes. SP is designed for medium and high production outputs, depending on additional accessories suitable for dosing liquids, powders, granulates, solids and pasty products for cosmetics and food sectors. SP is equipped with B&R control, with color HMI, offering all advantages of using industrial computer like Ethernet connection through IP address. The equipment has Flash memory card with high reliability and easy for copy in any Compact Flash Card in case of necessity. It is included a very intuitive user guide with configuration statistics production data and alarms with helping protocols.