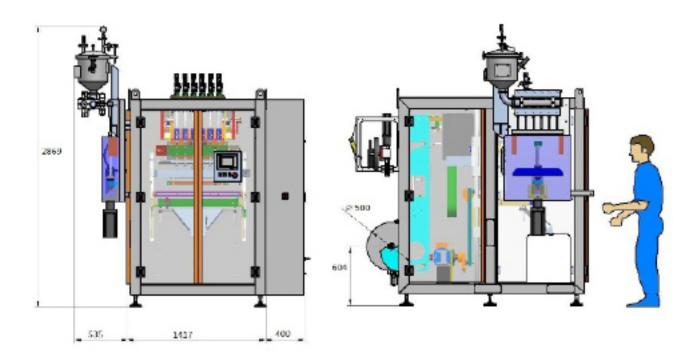

## **SPECIFICATIONS**

SP machine is indicated to form, fill and seal high quality three side seal stickpack. It is an equipment built on a closed main frame except the unwinder area, capable of producing sticks from 15mm and 15 lanes till 45mm and 6 lanes. SP is designed for medium and high production outputs, depending on additional accessories suitable for dosing liquids, powders, granulates, solids and pasty products for cosmetics and food sectors. SP is equipped with B&R control, with color HMI, offering all advantages of using industrial computer like Ethernet connection through IP address. The equipment has Flash memory card with high reliability and easy for copy in any Compact Flash Card in case of necessity. It is included a very intuitive user guide with configuration statistics production data and alarms with helping protocols.